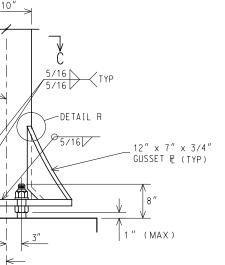

| Γ        |                            |                                   |                                  |                                      | TRUS                                | S DATA                              |                                         |                                                                                                   |                                              |                |
|----------|----------------------------|-----------------------------------|----------------------------------|--------------------------------------|-------------------------------------|-------------------------------------|-----------------------------------------|---------------------------------------------------------------------------------------------------|----------------------------------------------|----------------|
|          | TRUSS<br>SPAN<br>(FT)      | L1<br>(FT)                        | L2<br>(FT)                       | L3<br>(FT)                           | L4<br>(FT)                          | L5<br>(FT)                          | CAMBER<br>(IN)                          | BOX TRUSS                                                                                         | ESTIMATED<br>WEIGHT<br>(LBS/FT)              |                |
| $\vdash$ | 105                        | 22.5                              | 20                               | 20                                   | 20                                  | 22.5                                | 1 7/8                                   | 7'-0" × 7'-0"                                                                                     | 206                                          |                |
|          | 110                        | 22.5                              | 20                               | 25                                   | 20                                  | 22.5                                | 2                                       | 7'-0" × 7'-0"                                                                                     | 206                                          |                |
|          | 115                        | 22.5                              | 25                               | 20                                   | 25                                  | 22.5                                | 21/4                                    | 7'-0" × 7'-0"                                                                                     | 206                                          |                |
|          | 120                        | 27.5                              | 20<br>25                         | 25<br>20                             | 20<br>25                            | 27.5                                | 2 <sup>1</sup> /2<br>2 <sup>5</sup> /8  | 7'-0" x 7'-0"<br>7'-0" x 7'-0"                                                                    | 206                                          |                |
| Α[       |                            |                                   |                                  |                                      |                                     |                                     | THE CENTE<br>RUSS IS ±2                 | R OF THE ASSEMBLE<br>5%                                                                           | D TRUSS PRIOR I                              | U              |
|          |                            |                                   |                                  |                                      |                                     |                                     |                                         | ) SPECIFICATONS F<br>CURRENT EDITION.                                                             | OR STRUCTURAL                                |                |
|          | WELDIN                     | G CODE-S1                         | FEEL (AS M                       |                                      | BY THE CU                           | RRENT 125                           | SP-707A - S                             | ′(AWS) D1.1:2010<br>STRUCTURAL STEEL                                                              |                                              |                |
|          |                            |                                   | REA IS 500<br>/E THE TOP         |                                      | EET FOR                             | NO MORE T                           | HAN THREE                               | SIGNS. MAXIMUM 6                                                                                  | FODT SIGN                                    |                |
|          | HDG AL                     | L FASTENE                         |                                  | ENTS PER /                           |                                     |                                     |                                         | PRIOR TO BOLTED A<br>PLATES, STIFFENE                                                             |                                              |                |
|          | OTHERW                     | ISE STATE                         | ED. PROVI                        | DE HIGH S'                           | FRENGTH B                           | OLTS, NUT                           | 'S, AND WAS                             | OR ALL CONNECTIO<br>GHERS IN ACCORDAN<br>DNSTRUCTION:                                             | NS UNLESS<br>CE WITH                         |                |
|          |                            |                                   |                                  | TH BOLTS E<br>TIONS FOR              |                                     |                                     | METHOD PE                               | R SUBSECTION 707                                                                                  | .03.D OF THE                                 |                |
|          | DO NOT                     | LIFT THE                          | E TRUSS B'                       | Y THE WEB                            | MEMBERS.                            |                                     |                                         |                                                                                                   |                                              |                |
|          | TO ASS<br>FLANGE           | URE OBTAI                         | INING FULL                       | CONTACT                              | IN THE R                            | ELAXED AS                           | SEMBLED PO                              | HE FLANGES ARE CO<br>DSITION PRIOR TO<br>ATTEMPT TO CLOSE                                         | SNUGGING UP THE                              |                |
|          |                            |                                   | ION LENGTH<br>) SPLICES          |                                      | FED MAY B                           | E INCREAS                           | SED IN 5 FO                             | DOT INCREMENTS TO                                                                                 | REDUCE THE                                   |                |
|          |                            |                                   |                                  |                                      |                                     |                                     |                                         | ATION FROM THE D<br>RE FABRICATION.                                                               | ETAILS SHOWN                                 |                |
|          | (CWI).<br>TEST (<br>NONDES | ALL FILL<br>MT) INSPE<br>TRUCTIVE | ET WELDS<br>CTED BY /<br>TESTING | (EXCEPT E<br>A TECHNIC<br>(ASNT) LE' | END CAP A<br>IAN QUALI<br>/EL II. A | ND COLUMN<br>FIED IN A<br>LL COMPLE | I CAP WELDS<br>ACCORDANCE<br>TE JOINT F | AN AWS CERTIFIED<br>) MUST BE 25 PER<br>WITH AMERICAN SO<br>PENETRATION (CJP)<br>FIED IN ACCORDAN | CENT MAGNETIC P<br>CIETY OF<br>WELDS MUST BE | ARTICLE<br>100 |
|          | SEE CU                     | RRENT MDC                         | DT SIGN SU                       | JPPORT TYP                           | PICAL PLA                           | N SIGN-60                           | 0-SERIES F                              | OR SIGN FOUNDATI                                                                                  | ON.                                          |                |
|          | SEE CU                     | RRENT MDC                         | DT SIGN SU                       | JPPORT TYP                           | PICAL PLA                           | N SIGN-70                           | 0-SERIES F                              | OR SIGN CONNECTI                                                                                  | ON.                                          |                |
|          | BASE P                     | LATE (P)                          | WARPAGE N                        | MUST NOT E                           | EXCEED 1/                           | 16 INCH F                           | PER FOOT.                               |                                                                                                   |                                              |                |
|          | HSS DE                     | NOTES HOL                         | LOW STRU                         | CTURAL SH                            | APE.                                |                                     |                                         |                                                                                                   |                                              |                |
|          |                            |                                   |                                  |                                      |                                     |                                     |                                         |                                                                                                   |                                              |                |
| ~        |                            |                                   |                                  |                                      |                                     |                                     |                                         |                                                                                                   |                                              |                |
|          | CHIGAN                     | DEPART                            | MENT OF                          | TRANSPO                              |                                     | <u> </u>                            | SPECIAL DE                              |                                                                                                   | <b></b>                                      | SHEET          |
|          | BUF                        | REAU OF DEV                       | ELOPMENT ST                      | ANDARD PLAN                          |                                     |                                     | F.H.W.A. APPR                           | _                                                                                                 | - SIGN-500                                   |                |
| IG       | INAL SIGN                  | ED COPY IS                        | KEPT ON FILE                     | AT THE MIC                           | HIGAN DEPAR                         | IMENT OF TR                         | ANSPORTATION.                           |                                                                                                   |                                              |                |