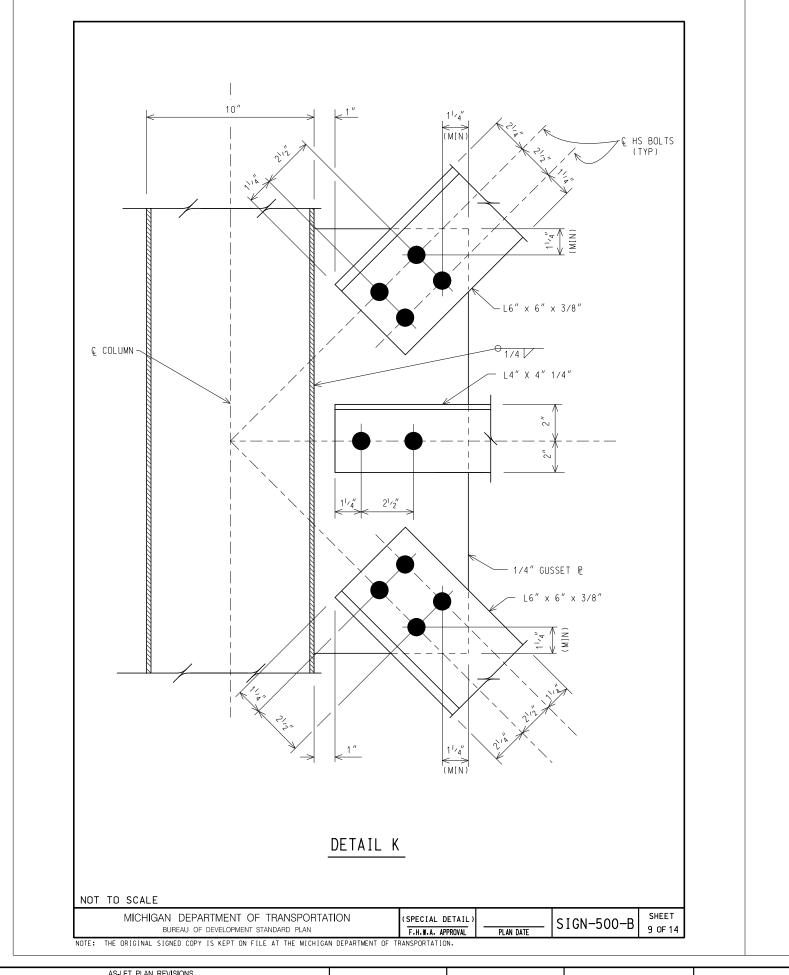

| Γ        |                            |                                   |                                  |                                      | TRUS                                | S DATA                              |                                         |                                                                                                   |                                              |                |
|----------|----------------------------|-----------------------------------|----------------------------------|--------------------------------------|-------------------------------------|-------------------------------------|-----------------------------------------|---------------------------------------------------------------------------------------------------|----------------------------------------------|----------------|
|          | TRUSS<br>SPAN<br>(FT)      | L1<br>(FT)                        | L2<br>(FT)                       | L3<br>(FT)                           | L4<br>(FT)                          | L5<br>(FT)                          | CAMBER<br>(IN)                          | BOX TRUSS                                                                                         | ESTIMATED<br>WEIGHT<br>(LBS/FT)              |                |
| $\vdash$ | 105                        | 22.5                              | 20                               | 20                                   | 20                                  | 22.5                                | 1 7/8                                   | 7'-0" × 7'-0"                                                                                     | 206                                          |                |
|          | 110                        | 22.5                              | 20                               | 25                                   | 20                                  | 22.5                                | 2                                       | 7'-0" × 7'-0"                                                                                     | 206                                          |                |
|          | 115                        | 22.5                              | 25                               | 20                                   | 25                                  | 22.5                                | 21/4                                    | 7'-0" × 7'-0"                                                                                     | 206                                          |                |
|          | 120                        | 27.5                              | 20<br>25                         | 25<br>20                             | 20<br>25                            | 27.5                                | 2 <sup>1</sup> /2<br>2 <sup>5</sup> /8  | 7'-0" x 7'-0"<br>7'-0" x 7'-0"                                                                    | 206                                          |                |
| Α[       |                            |                                   |                                  |                                      |                                     |                                     | THE CENTE<br>RUSS IS ±2                 | R OF THE ASSEMBLE<br>5%                                                                           | D TRUSS PRIOR I                              | U              |
|          |                            |                                   |                                  |                                      |                                     |                                     |                                         | ) SPECIFICATONS F<br>CURRENT EDITION.                                                             | OR STRUCTURAL                                |                |
|          | WELDIN                     | G CODE-S1                         | FEEL (AS M                       |                                      | BY THE CU                           | RRENT 125                           | SP-707A - S                             | ′(AWS) D1.1:2010<br>STRUCTURAL STEEL                                                              |                                              |                |
|          |                            |                                   | REA IS 500<br>/E THE TOP         |                                      | EET FOR                             | NO MORE T                           | HAN THREE                               | SIGNS. MAXIMUM 6                                                                                  | FODT SIGN                                    |                |
|          | HDG AL                     | L FASTENE                         |                                  | ENTS PER /                           |                                     |                                     |                                         | PRIOR TO BOLTED A<br>PLATES, STIFFENE                                                             |                                              |                |
|          | OTHERW                     | ISE STATE                         | ED. PROVI                        | DE HIGH S'                           | FRENGTH B                           | OLTS, NUT                           | 'S, AND WAS                             | OR ALL CONNECTIO<br>GHERS IN ACCORDAN<br>DNSTRUCTION:                                             | NS UNLESS<br>CE WITH                         |                |
|          |                            |                                   |                                  | TH BOLTS E<br>TIONS FOR              |                                     |                                     | METHOD PE                               | R SUBSECTION 707                                                                                  | .03.D OF THE                                 |                |
|          | DO NOT                     | LIFT THE                          | E TRUSS B'                       | Y THE WEB                            | MEMBERS.                            |                                     |                                         |                                                                                                   |                                              |                |
|          | TO ASS<br>FLANGE           | URE OBTAI                         | INING FULL                       | CONTACT                              | IN THE R                            | ELAXED AS                           | SEMBLED PO                              | HE FLANGES ARE CO<br>DSITION PRIOR TO<br>ATTEMPT TO CLOSE                                         | SNUGGING UP THE                              |                |
|          |                            |                                   | ION LENGTH<br>) SPLICES          |                                      | FED MAY B                           | E INCREAS                           | SED IN 5 FO                             | DOT INCREMENTS TO                                                                                 | REDUCE THE                                   |                |
|          |                            |                                   |                                  |                                      |                                     |                                     |                                         | ATION FROM THE D<br>RE FABRICATION.                                                               | ETAILS SHOWN                                 |                |
|          | (CWI).<br>TEST (<br>NONDES | ALL FILL<br>MT) INSPE<br>TRUCTIVE | ET WELDS<br>CTED BY /<br>TESTING | (EXCEPT E<br>A TECHNIC<br>(ASNT) LE' | END CAP A<br>IAN QUALI<br>/EL II. A | ND COLUMN<br>FIED IN A<br>LL COMPLE | I CAP WELDS<br>ACCORDANCE<br>TE JOINT F | AN AWS CERTIFIED<br>) MUST BE 25 PER<br>WITH AMERICAN SO<br>PENETRATION (CJP)<br>FIED IN ACCORDAN | CENT MAGNETIC P<br>CIETY OF<br>WELDS MUST BE | ARTICLE<br>100 |
|          | SEE CU                     | RRENT MDC                         | DT SIGN SU                       | JPPORT TYP                           | PICAL PLA                           | N SIGN-60                           | 0-SERIES F                              | OR SIGN FOUNDATI                                                                                  | ON.                                          |                |
|          | SEE CU                     | RRENT MDC                         | DT SIGN SU                       | JPPORT TYP                           | PICAL PLA                           | N SIGN-70                           | 0-SERIES F                              | OR SIGN CONNECTI                                                                                  | ON.                                          |                |
|          | BASE P                     | LATE (P)                          | WARPAGE N                        | MUST NOT E                           | EXCEED 1/                           | 16 INCH F                           | PER FOOT.                               |                                                                                                   |                                              |                |
|          | HSS DE                     | NOTES HOL                         | LOW STRU                         | CTURAL SH                            | APE.                                |                                     |                                         |                                                                                                   |                                              |                |
|          |                            |                                   |                                  |                                      |                                     |                                     |                                         |                                                                                                   |                                              |                |
| ~        |                            |                                   |                                  |                                      |                                     |                                     |                                         |                                                                                                   |                                              |                |
|          | CHIGAN                     | DEPART                            | MENT OF                          | TRANSPO                              |                                     | <u> </u>                            | SPECIAL DE                              |                                                                                                   | <b></b>                                      | SHEET          |
|          | BUF                        | REAU OF DEV                       | ELOPMENT ST                      | ANDARD PLAN                          |                                     |                                     | F.H.W.A. APPR                           | _                                                                                                 | - SIGN-500                                   |                |
| IG       | INAL SIGN                  | ED COPY IS                        | KEPT ON FILE                     | AT THE MIC                           | HIGAN DEPAR                         | IMENT OF TR                         | ANSPORTATION.                           |                                                                                                   |                                              |                |