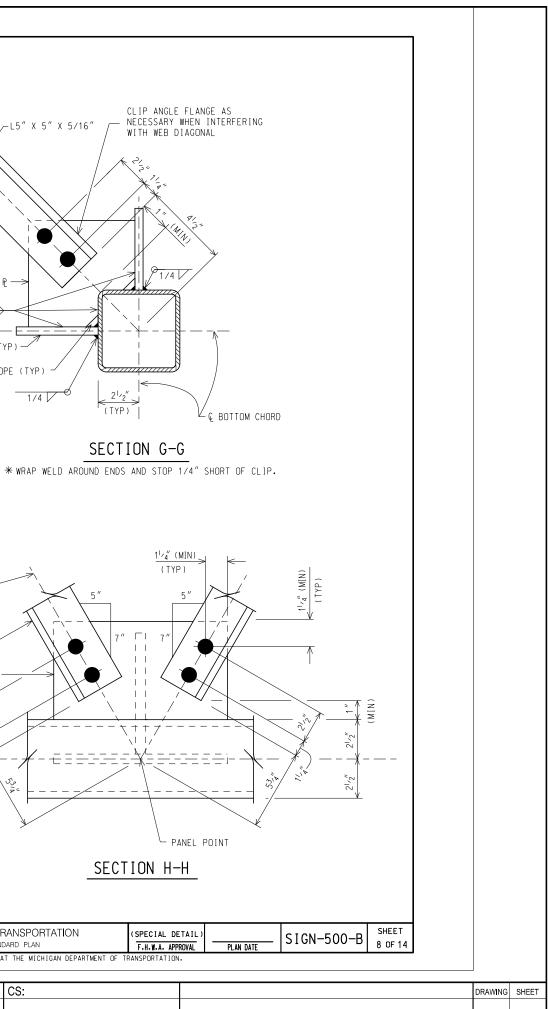

| Γ        |                            |                                   |                                  |                                      | TRUS                                | S DATA                              |                                         |                                                                                                   |                                              |                |
|----------|----------------------------|-----------------------------------|----------------------------------|--------------------------------------|-------------------------------------|-------------------------------------|-----------------------------------------|---------------------------------------------------------------------------------------------------|----------------------------------------------|----------------|
|          | TRUSS<br>SPAN<br>(FT)      | L1<br>(FT)                        | L2<br>(FT)                       | L3<br>(FT)                           | L4<br>(FT)                          | L5<br>(FT)                          | CAMBER<br>(IN)                          | BOX TRUSS                                                                                         | ESTIMATED<br>WEIGHT<br>(LBS/FT)              |                |
| $\vdash$ | 105                        | 22.5                              | 20                               | 20                                   | 20                                  | 22.5                                | 1 7/8                                   | 7'-0" × 7'-0"                                                                                     | 206                                          |                |
|          | 110                        | 22.5                              | 20                               | 25                                   | 20                                  | 22.5                                | 2                                       | 7'-0" × 7'-0"                                                                                     | 206                                          |                |
|          | 115                        | 22.5                              | 25                               | 20                                   | 25                                  | 22.5                                | 21/4                                    | 7'-0" × 7'-0"                                                                                     | 206                                          |                |
|          | 120                        | 27.5                              | 20<br>25                         | 25<br>20                             | 20<br>25                            | 27.5                                | 2 <sup>1</sup> /2<br>2 <sup>5</sup> /8  | 7'-0" x 7'-0"<br>7'-0" x 7'-0"                                                                    | 206                                          |                |
| Α[       |                            |                                   |                                  |                                      |                                     |                                     | THE CENTE<br>RUSS IS ±2                 | R OF THE ASSEMBLE<br>5%                                                                           | D TRUSS PRIOR I                              | U              |
|          |                            |                                   |                                  |                                      |                                     |                                     |                                         | ) SPECIFICATONS F<br>CURRENT EDITION.                                                             | OR STRUCTURAL                                |                |
|          | WELDIN                     | G CODE-S1                         | FEEL (AS M                       |                                      | BY THE CU                           | RRENT 125                           | SP-707A - S                             | ′(AWS) D1.1:2010<br>STRUCTURAL STEEL                                                              |                                              |                |
|          |                            |                                   | REA IS 500<br>/E THE TOP         |                                      | EET FOR                             | NO MORE T                           | HAN THREE                               | SIGNS. MAXIMUM 6                                                                                  | FODT SIGN                                    |                |
|          | HDG AL                     | L FASTENE                         |                                  | ENTS PER /                           |                                     |                                     |                                         | PRIOR TO BOLTED A<br>PLATES, STIFFENE                                                             |                                              |                |
|          | OTHERW                     | ISE STATE                         | ED. PROVI                        | DE HIGH S'                           | FRENGTH B                           | OLTS, NUT                           | 'S, AND WAS                             | OR ALL CONNECTIO<br>GHERS IN ACCORDAN<br>DNSTRUCTION:                                             | NS UNLESS<br>CE WITH                         |                |
|          |                            |                                   |                                  | TH BOLTS E<br>TIONS FOR              |                                     |                                     | METHOD PE                               | R SUBSECTION 707                                                                                  | .03.D OF THE                                 |                |
|          | DO NOT                     | LIFT THE                          | E TRUSS B'                       | Y THE WEB                            | MEMBERS.                            |                                     |                                         |                                                                                                   |                                              |                |
|          | TO ASS<br>FLANGE           | URE OBTAI                         | INING FULL                       | CONTACT                              | IN THE R                            | ELAXED AS                           | SEMBLED PO                              | HE FLANGES ARE CO<br>DSITION PRIOR TO<br>ATTEMPT TO CLOSE                                         | SNUGGING UP THE                              |                |
|          |                            |                                   | ION LENGTH<br>) SPLICES          |                                      | FED MAY B                           | E INCREAS                           | SED IN 5 FO                             | DOT INCREMENTS TO                                                                                 | REDUCE THE                                   |                |
|          |                            |                                   |                                  |                                      |                                     |                                     |                                         | ATION FROM THE D<br>RE FABRICATION.                                                               | ETAILS SHOWN                                 |                |
|          | (CWI).<br>TEST (<br>NONDES | ALL FILL<br>MT) INSPE<br>TRUCTIVE | ET WELDS<br>CTED BY /<br>TESTING | (EXCEPT E<br>A TECHNIC<br>(ASNT) LE' | END CAP A<br>IAN QUALI<br>/EL II. A | ND COLUMN<br>FIED IN A<br>LL COMPLE | I CAP WELDS<br>ACCORDANCE<br>TE JOINT F | AN AWS CERTIFIED<br>) MUST BE 25 PER<br>WITH AMERICAN SO<br>PENETRATION (CJP)<br>FIED IN ACCORDAN | CENT MAGNETIC P<br>CIETY OF<br>WELDS MUST BE | ARTICLE<br>100 |
|          | SEE CU                     | RRENT MDC                         | DT SIGN SU                       | JPPORT TYP                           | PICAL PLA                           | N SIGN-60                           | 0-SERIES F                              | OR SIGN FOUNDATI                                                                                  | ON.                                          |                |
|          | SEE CU                     | RRENT MDC                         | DT SIGN SU                       | JPPORT TYP                           | PICAL PLA                           | N SIGN-70                           | 0-SERIES F                              | OR SIGN CONNECTI                                                                                  | ON.                                          |                |
|          | BASE P                     | LATE (P)                          | WARPAGE N                        | MUST NOT E                           | EXCEED 1/                           | 16 INCH F                           | PER FOOT.                               |                                                                                                   |                                              |                |
|          | HSS DE                     | NOTES HOL                         | LOW STRU                         | CTURAL SH                            | APE.                                |                                     |                                         |                                                                                                   |                                              |                |
|          |                            |                                   |                                  |                                      |                                     |                                     |                                         |                                                                                                   |                                              |                |
| ~        |                            |                                   |                                  |                                      |                                     |                                     |                                         |                                                                                                   |                                              |                |
|          | CHIGAN                     | DEPART                            | MENT OF                          | TRANSPO                              |                                     | <u> </u>                            | SPECIAL DE                              |                                                                                                   | <b></b>                                      | SHEET          |
|          | BUF                        | REAU OF DEV                       | ELOPMENT ST                      | ANDARD PLAN                          |                                     |                                     | F.H.W.A. APPR                           | _                                                                                                 | - SIGN-500                                   |                |
| IG       | INAL SIGN                  | ED COPY IS                        | KEPT ON FILE                     | AT THE MIC                           | HIGAN DEPAR                         | IMENT OF TR                         | ANSPORTATION.                           |                                                                                                   |                                              |                |