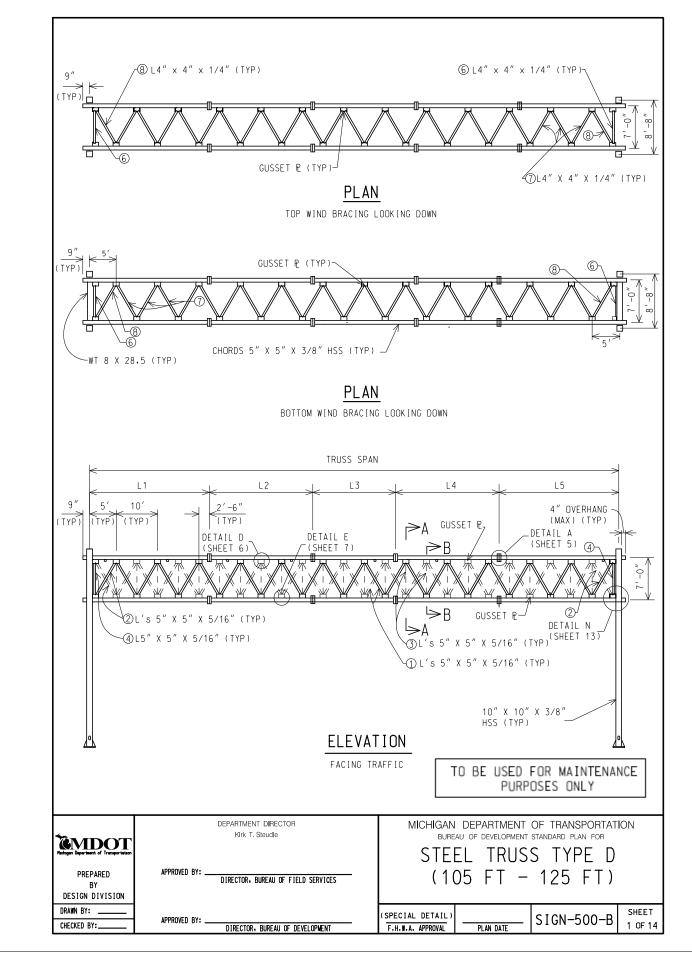

| Γ        |                            |                                   |                                  |                                      | TRUS                                | S DATA                              |                                         |                                                                                                   |                                              |                |
|----------|----------------------------|-----------------------------------|----------------------------------|--------------------------------------|-------------------------------------|-------------------------------------|-----------------------------------------|---------------------------------------------------------------------------------------------------|----------------------------------------------|----------------|
|          | TRUSS<br>SPAN<br>(FT)      | L1<br>(FT)                        | L2<br>(FT)                       | L3<br>(FT)                           | L4<br>(FT)                          | L5<br>(FT)                          | CAMBER<br>(IN)                          | BOX TRUSS                                                                                         | ESTIMATED<br>WEIGHT<br>(LBS/FT)              |                |
| $\vdash$ | 105                        | 22.5                              | 20                               | 20                                   | 20                                  | 22.5                                | 1 7/8                                   | 7'-0" × 7'-0"                                                                                     | 206                                          |                |
|          | 110                        | 22.5                              | 20                               | 25                                   | 20                                  | 22.5                                | 2                                       | 7'-0" × 7'-0"                                                                                     | 206                                          |                |
|          | 115                        | 22.5                              | 25                               | 20                                   | 25                                  | 22.5                                | 21/4                                    | 7'-0" × 7'-0"                                                                                     | 206                                          |                |
|          | 120                        | 27.5                              | 20<br>25                         | 25<br>20                             | 20<br>25                            | 27.5                                | 2 <sup>1</sup> /2<br>2 <sup>5</sup> /8  | 7'-0" x 7'-0"<br>7'-0" x 7'-0"                                                                    | 206                                          |                |
| Α[       |                            |                                   |                                  |                                      |                                     |                                     | THE CENTE<br>RUSS IS ±2                 | R OF THE ASSEMBLE<br>5%                                                                           | D TRUSS PRIOR I                              | U              |
|          |                            |                                   |                                  |                                      |                                     |                                     |                                         | ) SPECIFICATONS F<br>CURRENT EDITION.                                                             | OR STRUCTURAL                                |                |
|          | WELDIN                     | G CODE-S1                         | FEEL (AS M                       |                                      | BY THE CU                           | RRENT 125                           | SP-707A - S                             | ′(AWS) D1.1:2010<br>STRUCTURAL STEEL                                                              |                                              |                |
|          |                            |                                   | REA IS 500<br>/E THE TOP         |                                      | EET FOR                             | NO MORE T                           | HAN THREE                               | SIGNS. MAXIMUM 6                                                                                  | FODT SIGN                                    |                |
|          | HDG AL                     | L FASTENE                         |                                  | ENTS PER /                           |                                     |                                     |                                         | PRIOR TO BOLTED A<br>PLATES, STIFFENE                                                             |                                              |                |
|          | OTHERW                     | ISE STATE                         | ED. PROVI                        | DE HIGH S'                           | FRENGTH B                           | OLTS, NUT                           | 'S, AND WAS                             | OR ALL CONNECTIO<br>GHERS IN ACCORDAN<br>DNSTRUCTION:                                             | NS UNLESS<br>CE WITH                         |                |
|          |                            |                                   |                                  | TH BOLTS E<br>TIONS FOR              |                                     |                                     | METHOD PE                               | R SUBSECTION 707                                                                                  | .03.D OF THE                                 |                |
|          | DO NOT                     | LIFT THE                          | E TRUSS B'                       | Y THE WEB                            | MEMBERS.                            |                                     |                                         |                                                                                                   |                                              |                |
|          | TO ASS<br>FLANGE           | URE OBTAI                         | INING FULL                       | CONTACT                              | IN THE R                            | ELAXED AS                           | SEMBLED PO                              | HE FLANGES ARE CO<br>DSITION PRIOR TO<br>ATTEMPT TO CLOSE                                         | SNUGGING UP THE                              |                |
|          |                            |                                   | ION LENGTH<br>) SPLICES          |                                      | FED MAY B                           | E INCREAS                           | SED IN 5 FO                             | DOT INCREMENTS TO                                                                                 | REDUCE THE                                   |                |
|          |                            |                                   |                                  |                                      |                                     |                                     |                                         | ATION FROM THE D<br>RE FABRICATION.                                                               | ETAILS SHOWN                                 |                |
|          | (CWI).<br>TEST (<br>NONDES | ALL FILL<br>MT) INSPE<br>TRUCTIVE | ET WELDS<br>CTED BY /<br>TESTING | (EXCEPT E<br>A TECHNIC<br>(ASNT) LE' | END CAP A<br>IAN QUALI<br>/EL II. A | ND COLUMN<br>FIED IN A<br>LL COMPLE | I CAP WELDS<br>ACCORDANCE<br>TE JOINT F | AN AWS CERTIFIED<br>) MUST BE 25 PER<br>WITH AMERICAN SO<br>PENETRATION (CJP)<br>FIED IN ACCORDAN | CENT MAGNETIC P<br>CIETY OF<br>WELDS MUST BE | ARTICLE<br>100 |
|          | SEE CU                     | RRENT MDC                         | DT SIGN SU                       | JPPORT TYP                           | PICAL PLA                           | N SIGN-60                           | 0-SERIES F                              | OR SIGN FOUNDATI                                                                                  | ON.                                          |                |
|          | SEE CU                     | RRENT MDC                         | DT SIGN SU                       | JPPORT TYP                           | PICAL PLA                           | N SIGN-70                           | 0-SERIES F                              | OR SIGN CONNECTI                                                                                  | ON.                                          |                |
|          | BASE P                     | LATE (P)                          | WARPAGE N                        | MUST NOT E                           | EXCEED 1/                           | 16 INCH F                           | PER FOOT.                               |                                                                                                   |                                              |                |
|          | HSS DE                     | NOTES HOL                         | LOW STRU                         | CTURAL SH                            | APE.                                |                                     |                                         |                                                                                                   |                                              |                |
|          |                            |                                   |                                  |                                      |                                     |                                     |                                         |                                                                                                   |                                              |                |
| ~        |                            |                                   |                                  |                                      |                                     |                                     |                                         |                                                                                                   |                                              |                |
|          | CHIGAN                     | DEPART                            | MENT OF                          | TRANSPO                              |                                     | <u> </u>                            | SPECIAL DE                              |                                                                                                   | <b></b>                                      | SHEET          |
|          | BUF                        | REAU OF DEV                       | ELOPMENT ST                      | ANDARD PLAN                          |                                     |                                     | F.H.W.A. APPR                           | _                                                                                                 | - SIGN-500                                   |                |
| IG       | INAL SIGN                  | ED COPY IS                        | KEPT ON FILE                     | AT THE MIC                           | HIGAN DEPAR                         | IMENT OF TR                         | ANSPORTATION.                           |                                                                                                   |                                              |                |