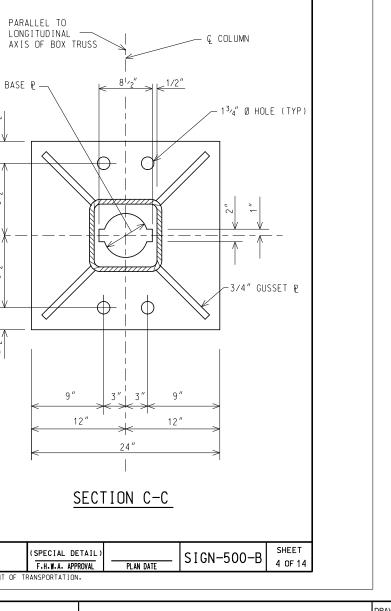

| Γ        |                            |                                   |                                  |                                      | TRUS                                | S DATA                              |                                         |                                                                                                   |                                              |                |
|----------|----------------------------|-----------------------------------|----------------------------------|--------------------------------------|-------------------------------------|-------------------------------------|-----------------------------------------|---------------------------------------------------------------------------------------------------|----------------------------------------------|----------------|
|          | TRUSS<br>SPAN<br>(FT)      | L1<br>(FT)                        | L2<br>(FT)                       | L3<br>(FT)                           | L4<br>(FT)                          | L5<br>(FT)                          | CAMBER<br>(IN)                          | BOX TRUSS                                                                                         | ESTIMATED<br>WEIGHT<br>(LBS/FT)              |                |
| $\vdash$ | 105                        | 22.5                              | 20                               | 20                                   | 20                                  | 22.5                                | 1 7/8                                   | 7'-0" × 7'-0"                                                                                     | 206                                          |                |
|          | 110                        | 22.5                              | 20                               | 25                                   | 20                                  | 22.5                                | 2                                       | 7'-0" × 7'-0"                                                                                     | 206                                          |                |
|          | 115                        | 22.5                              | 25                               | 20                                   | 25                                  | 22.5                                | 21/4                                    | 7'-0" × 7'-0"                                                                                     | 206                                          |                |
|          | 120                        | 27.5                              | 20<br>25                         | 25<br>20                             | 20<br>25                            | 27.5                                | 2 <sup>1</sup> /2<br>2 <sup>5</sup> /8  | 7'-0" x 7'-0"<br>7'-0" x 7'-0"                                                                    | 206                                          |                |
| Α[       |                            |                                   |                                  |                                      |                                     |                                     | THE CENTE<br>RUSS IS ±2                 | R OF THE ASSEMBLE<br>5%                                                                           | D TRUSS PRIOR I                              | U              |
|          |                            |                                   |                                  |                                      |                                     |                                     |                                         | ) SPECIFICATONS F<br>CURRENT EDITION.                                                             | OR STRUCTURAL                                |                |
|          | WELDIN                     | G CODE-S1                         | FEEL (AS M                       |                                      | BY THE CU                           | RRENT 125                           | SP-707A - S                             | ′(AWS) D1.1:2010<br>STRUCTURAL STEEL                                                              |                                              |                |
|          |                            |                                   | REA IS 500<br>/E THE TOP         |                                      | EET FOR                             | NO MORE T                           | HAN THREE                               | SIGNS. MAXIMUM 6                                                                                  | FODT SIGN                                    |                |
|          | HDG AL                     | L FASTENE                         |                                  | ENTS PER /                           |                                     |                                     |                                         | PRIOR TO BOLTED A<br>PLATES, STIFFENE                                                             |                                              |                |
|          | OTHERW                     | ISE STATE                         | ED. PROVI                        | DE HIGH S'                           | FRENGTH B                           | OLTS, NUT                           | 'S, AND WAS                             | OR ALL CONNECTIO<br>GHERS IN ACCORDAN<br>DNSTRUCTION:                                             | NS UNLESS<br>CE WITH                         |                |
|          |                            |                                   |                                  | TH BOLTS E<br>TIONS FOR              |                                     |                                     | METHOD PE                               | R SUBSECTION 707                                                                                  | .03.D OF THE                                 |                |
|          | DO NOT                     | LIFT THE                          | E TRUSS B'                       | Y THE WEB                            | MEMBERS.                            |                                     |                                         |                                                                                                   |                                              |                |
|          | TO ASS<br>FLANGE           | URE OBTAI                         | INING FULL                       | CONTACT                              | IN THE R                            | ELAXED AS                           | SEMBLED PO                              | HE FLANGES ARE CO<br>DSITION PRIOR TO<br>ATTEMPT TO CLOSE                                         | SNUGGING UP THE                              |                |
|          |                            |                                   | ION LENGTH<br>) SPLICES          |                                      | FED MAY B                           | E INCREAS                           | SED IN 5 FO                             | DOT INCREMENTS TO                                                                                 | REDUCE THE                                   |                |
|          |                            |                                   |                                  |                                      |                                     |                                     |                                         | ATION FROM THE D<br>RE FABRICATION.                                                               | ETAILS SHOWN                                 |                |
|          | (CWI).<br>TEST (<br>NONDES | ALL FILL<br>MT) INSPE<br>TRUCTIVE | ET WELDS<br>CTED BY /<br>TESTING | (EXCEPT E<br>A TECHNIC<br>(ASNT) LE' | END CAP A<br>IAN QUALI<br>/EL II. A | ND COLUMN<br>FIED IN A<br>LL COMPLE | I CAP WELDS<br>ACCORDANCE<br>TE JOINT F | AN AWS CERTIFIED<br>) MUST BE 25 PER<br>WITH AMERICAN SO<br>PENETRATION (CJP)<br>FIED IN ACCORDAN | CENT MAGNETIC P<br>CIETY OF<br>WELDS MUST BE | ARTICLE<br>100 |
|          | SEE CU                     | RRENT MDC                         | DT SIGN SU                       | JPPORT TYP                           | PICAL PLA                           | N SIGN-60                           | 0-SERIES F                              | OR SIGN FOUNDATI                                                                                  | ON.                                          |                |
|          | SEE CU                     | RRENT MDC                         | DT SIGN SU                       | JPPORT TYP                           | PICAL PLA                           | N SIGN-70                           | 0-SERIES F                              | OR SIGN CONNECTI                                                                                  | ON.                                          |                |
|          | BASE P                     | LATE (P)                          | WARPAGE N                        | MUST NOT E                           | EXCEED 1/                           | 16 INCH F                           | PER FOOT.                               |                                                                                                   |                                              |                |
|          | HSS DE                     | NOTES HOL                         | LOW STRU                         | CTURAL SH                            | APE.                                |                                     |                                         |                                                                                                   |                                              |                |
|          |                            |                                   |                                  |                                      |                                     |                                     |                                         |                                                                                                   |                                              |                |
| ~        |                            |                                   |                                  |                                      |                                     |                                     |                                         |                                                                                                   |                                              |                |
|          | CHIGAN                     | DEPART                            | MENT OF                          | TRANSPO                              |                                     | <u> </u>                            | SPECIAL DE                              |                                                                                                   | <b></b>                                      | SHEET          |
|          | BUF                        | REAU OF DEV                       | ELOPMENT ST                      | ANDARD PLAN                          |                                     |                                     | F.H.W.A. APPR                           | _                                                                                                 | - SIGN-500                                   |                |
| IG       | INAL SIGN                  | ED COPY IS                        | KEPT ON FILE                     | AT THE MIC                           | HIGAN DEPAR                         | IMENT OF TR                         | ANSPORTATION.                           |                                                                                                   |                                              |                |