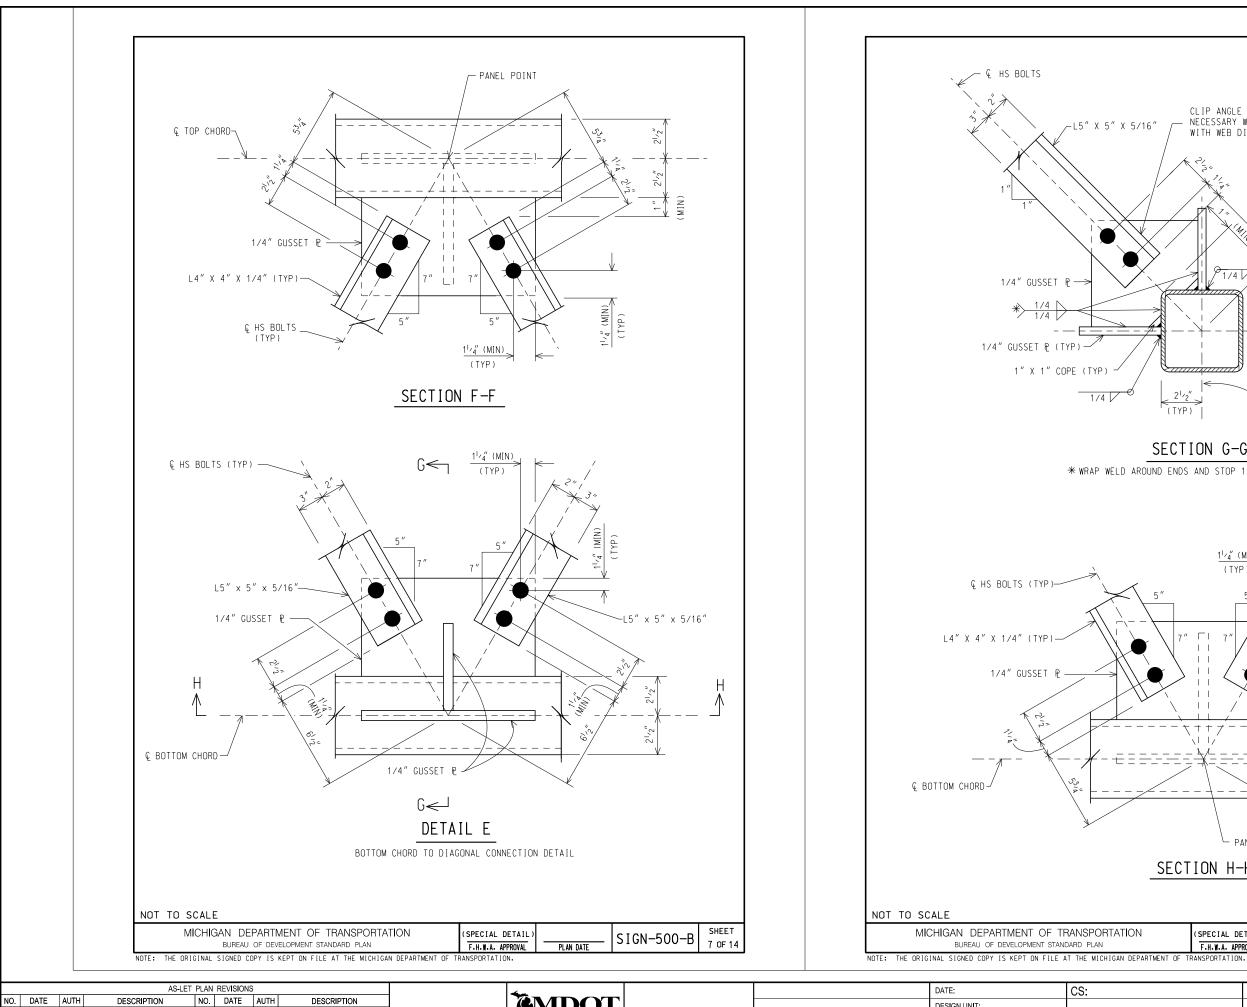

| Γ        |                            |                                   |                                  |                                      | TRUS                                | S DATA                              |                                         |                                                                                                   |                                              |                |
|----------|----------------------------|-----------------------------------|----------------------------------|--------------------------------------|-------------------------------------|-------------------------------------|-----------------------------------------|---------------------------------------------------------------------------------------------------|----------------------------------------------|----------------|
|          | TRUSS<br>SPAN<br>(FT)      | L1<br>(FT)                        | L2<br>(FT)                       | L3<br>(FT)                           | L4<br>(FT)                          | L5<br>(FT)                          | CAMBER<br>(IN)                          | BOX TRUSS                                                                                         | ESTIMATED<br>WEIGHT<br>(LBS/FT)              |                |
| $\vdash$ | 105                        | 22.5                              | 20                               | 20                                   | 20                                  | 22.5                                | 1 7/8                                   | 7'-0" × 7'-0"                                                                                     | 206                                          |                |
|          | 110                        | 22.5                              | 20                               | 25                                   | 20                                  | 22.5                                | 2                                       | 7'-0" × 7'-0"                                                                                     | 206                                          |                |
|          | 115                        | 22.5                              | 25                               | 20                                   | 25                                  | 22.5                                | 21/4                                    | 7'-0" × 7'-0"                                                                                     | 206                                          |                |
|          | 120                        | 27.5                              | 20<br>25                         | 25<br>20                             | 20<br>25                            | 27.5                                | 2 <sup>1</sup> /2<br>2 <sup>5</sup> /8  | 7'-0" x 7'-0"<br>7'-0" x 7'-0"                                                                    | 206                                          |                |
| Α[       |                            |                                   |                                  |                                      |                                     |                                     | THE CENTE<br>RUSS IS ±2                 | R OF THE ASSEMBLE<br>5%                                                                           | D TRUSS PRIOR I                              | U              |
|          |                            |                                   |                                  |                                      |                                     |                                     |                                         | ) SPECIFICATONS F<br>CURRENT EDITION.                                                             | OR STRUCTURAL                                |                |
|          | WELDIN                     | G CODE-S1                         | FEEL (AS M                       |                                      | BY THE CU                           | RRENT 125                           | SP-707A - S                             | ′(AWS) D1.1:2010<br>STRUCTURAL STEEL                                                              |                                              |                |
|          |                            |                                   | REA IS 500<br>/E THE TOP         |                                      | EET FOR                             | NO MORE T                           | HAN THREE                               | SIGNS. MAXIMUM 6                                                                                  | FODT SIGN                                    |                |
|          | HDG AL                     | L FASTENE                         |                                  | ENTS PER /                           |                                     |                                     |                                         | PRIOR TO BOLTED A<br>PLATES, STIFFENE                                                             |                                              |                |
|          | OTHERW                     | ISE STATE                         | ED. PROVI                        | DE HIGH S'                           | FRENGTH B                           | OLTS, NUT                           | 'S, AND WAS                             | OR ALL CONNECTIO<br>GHERS IN ACCORDAN<br>DNSTRUCTION:                                             | NS UNLESS<br>CE WITH                         |                |
|          |                            |                                   |                                  | TH BOLTS E<br>TIONS FOR              |                                     |                                     | METHOD PE                               | R SUBSECTION 707                                                                                  | .03.D OF THE                                 |                |
|          | DO NOT                     | LIFT THE                          | E TRUSS B'                       | Y THE WEB                            | MEMBERS.                            |                                     |                                         |                                                                                                   |                                              |                |
|          | TO ASS<br>FLANGE           | URE OBTAI                         | INING FULL                       | CONTACT                              | IN THE R                            | ELAXED AS                           | SEMBLED PO                              | HE FLANGES ARE CO<br>DSITION PRIOR TO<br>ATTEMPT TO CLOSE                                         | SNUGGING UP THE                              |                |
|          |                            |                                   | ION LENGTH<br>) SPLICES          |                                      | FED MAY B                           | E INCREAS                           | SED IN 5 FO                             | DOT INCREMENTS TO                                                                                 | REDUCE THE                                   |                |
|          |                            |                                   |                                  |                                      |                                     |                                     |                                         | ATION FROM THE D<br>RE FABRICATION.                                                               | ETAILS SHOWN                                 |                |
|          | (CWI).<br>TEST (<br>NONDES | ALL FILL<br>MT) INSPE<br>TRUCTIVE | ET WELDS<br>CTED BY /<br>TESTING | (EXCEPT E<br>A TECHNIC<br>(ASNT) LE' | END CAP A<br>IAN QUALI<br>/EL II. A | ND COLUMN<br>FIED IN A<br>LL COMPLE | I CAP WELDS<br>ACCORDANCE<br>TE JOINT F | AN AWS CERTIFIED<br>) MUST BE 25 PER<br>WITH AMERICAN SO<br>PENETRATION (CJP)<br>FIED IN ACCORDAN | CENT MAGNETIC P<br>CIETY OF<br>WELDS MUST BE | ARTICLE<br>100 |
|          | SEE CU                     | RRENT MDC                         | DT SIGN SU                       | JPPORT TYP                           | PICAL PLA                           | N SIGN-60                           | 0-SERIES F                              | OR SIGN FOUNDATI                                                                                  | ON.                                          |                |
|          | SEE CU                     | RRENT MDC                         | DT SIGN SU                       | JPPORT TYP                           | PICAL PLA                           | N SIGN-70                           | 0-SERIES F                              | OR SIGN CONNECTI                                                                                  | ON.                                          |                |
|          | BASE P                     | LATE (P)                          | WARPAGE N                        | MUST NOT E                           | EXCEED 1/                           | 16 INCH F                           | PER FOOT.                               |                                                                                                   |                                              |                |
|          | HSS DE                     | NOTES HOL                         | LOW STRU                         | CTURAL SH                            | APE.                                |                                     |                                         |                                                                                                   |                                              |                |
|          |                            |                                   |                                  |                                      |                                     |                                     |                                         |                                                                                                   |                                              |                |
| ~        |                            |                                   |                                  |                                      |                                     |                                     |                                         |                                                                                                   |                                              |                |
|          | CHIGAN                     | DEPART                            | MENT OF                          | TRANSPO                              |                                     | <u> </u>                            | SPECIAL DE                              |                                                                                                   | <b></b>                                      | SHEET          |
|          | BUF                        | REAU OF DEV                       | ELOPMENT ST                      | ANDARD PLAN                          |                                     |                                     | F.H.W.A. APPR                           | _                                                                                                 | - SIGN-500                                   |                |
| IG       | INAL SIGN                  | ED COPY IS                        | KEPT ON FILE                     | AT THE MIC                           | HIGAN DEPAR                         | IMENT OF TR                         | ANSPORTATION.                           |                                                                                                   |                                              |                |