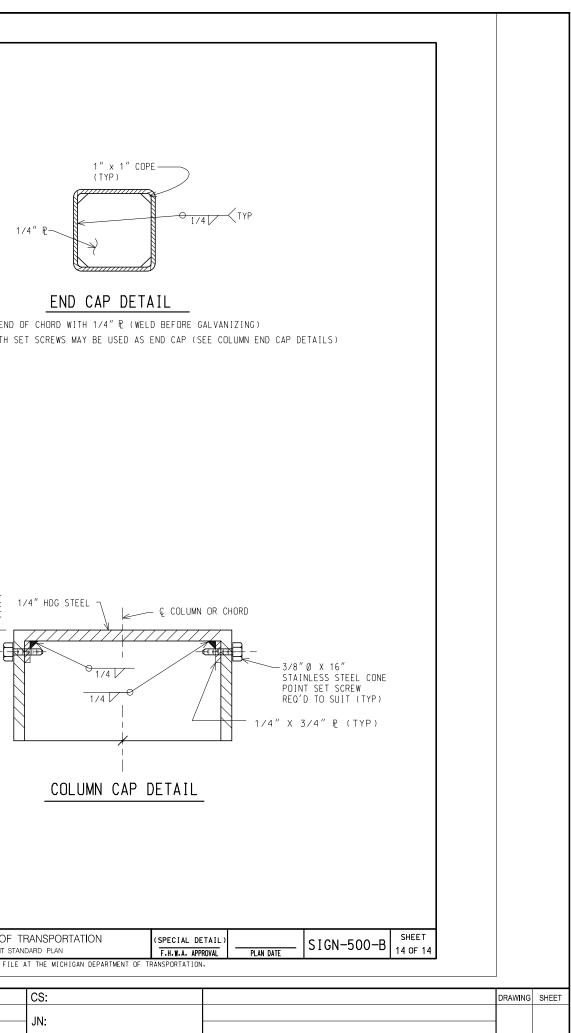

| Γ        |                            |                                   |                                  |                                      | TRUS                                | S DATA                              |                                         |                                                                                                   |                                              |                |
|----------|----------------------------|-----------------------------------|----------------------------------|--------------------------------------|-------------------------------------|-------------------------------------|-----------------------------------------|---------------------------------------------------------------------------------------------------|----------------------------------------------|----------------|
|          | TRUSS<br>SPAN<br>(FT)      | L1<br>(FT)                        | L2<br>(FT)                       | L3<br>(FT)                           | L4<br>(FT)                          | L5<br>(FT)                          | CAMBER<br>(IN)                          | BOX TRUSS                                                                                         | ESTIMATED<br>WEIGHT<br>(LBS/FT)              |                |
| $\vdash$ | 105                        | 22.5                              | 20                               | 20                                   | 20                                  | 22.5                                | 1 7/8                                   | 7'-0" × 7'-0"                                                                                     | 206                                          |                |
|          | 110                        | 22.5                              | 20                               | 25                                   | 20                                  | 22.5                                | 2                                       | 7'-0" × 7'-0"                                                                                     | 206                                          |                |
|          | 115                        | 22.5                              | 25                               | 20                                   | 25                                  | 22.5                                | 21/4                                    | 7'-0" × 7'-0"                                                                                     | 206                                          |                |
|          | 120                        | 27.5                              | 20<br>25                         | 25<br>20                             | 20<br>25                            | 27.5                                | 2 <sup>1</sup> /2<br>2 <sup>5</sup> /8  | 7'-0" x 7'-0"<br>7'-0" x 7'-0"                                                                    | 206                                          |                |
| Α[       |                            |                                   |                                  |                                      |                                     |                                     | THE CENTE<br>RUSS IS ±2                 | R OF THE ASSEMBLE<br>5%                                                                           | D TRUSS PRIOR I                              | U              |
|          |                            |                                   |                                  |                                      |                                     |                                     |                                         | ) SPECIFICATONS F<br>CURRENT EDITION.                                                             | OR STRUCTURAL                                |                |
|          | WELDIN                     | G CODE-S1                         | FEEL (AS M                       |                                      | BY THE CU                           | RRENT 125                           | SP-707A - S                             | ′(AWS) D1.1:2010<br>STRUCTURAL STEEL                                                              |                                              |                |
|          |                            |                                   | REA IS 500<br>/E THE TOP         |                                      | EET FOR                             | NO MORE T                           | HAN THREE                               | SIGNS. MAXIMUM 6                                                                                  | FODT SIGN                                    |                |
|          | HDG AL                     | L FASTENE                         |                                  | ENTS PER /                           |                                     |                                     |                                         | PRIOR TO BOLTED A<br>PLATES, STIFFENE                                                             |                                              |                |
|          | OTHERW                     | ISE STATE                         | ED. PROVI                        | DE HIGH S'                           | FRENGTH B                           | OLTS, NUT                           | 'S, AND WAS                             | OR ALL CONNECTIO<br>GHERS IN ACCORDAN<br>DNSTRUCTION:                                             | NS UNLESS<br>CE WITH                         |                |
|          |                            |                                   |                                  | TH BOLTS E<br>TIONS FOR              |                                     |                                     | METHOD PE                               | R SUBSECTION 707                                                                                  | .03.D OF THE                                 |                |
|          | DO NOT                     | LIFT THE                          | E TRUSS B'                       | Y THE WEB                            | MEMBERS.                            |                                     |                                         |                                                                                                   |                                              |                |
|          | TO ASS<br>FLANGE           | URE OBTAI                         | INING FULL                       | CONTACT                              | IN THE R                            | ELAXED AS                           | SEMBLED PO                              | HE FLANGES ARE CO<br>DSITION PRIOR TO<br>ATTEMPT TO CLOSE                                         | SNUGGING UP THE                              |                |
|          |                            |                                   | ION LENGTH<br>) SPLICES          |                                      | FED MAY B                           | E INCREAS                           | SED IN 5 FO                             | DOT INCREMENTS TO                                                                                 | REDUCE THE                                   |                |
|          |                            |                                   |                                  |                                      |                                     |                                     |                                         | ATION FROM THE D<br>RE FABRICATION.                                                               | ETAILS SHOWN                                 |                |
|          | (CWI).<br>TEST (<br>NONDES | ALL FILL<br>MT) INSPE<br>TRUCTIVE | ET WELDS<br>CTED BY /<br>TESTING | (EXCEPT E<br>A TECHNIC<br>(ASNT) LE' | END CAP A<br>IAN QUALI<br>/EL II. A | ND COLUMN<br>FIED IN A<br>LL COMPLE | I CAP WELDS<br>ACCORDANCE<br>TE JOINT F | AN AWS CERTIFIED<br>) MUST BE 25 PER<br>WITH AMERICAN SO<br>PENETRATION (CJP)<br>FIED IN ACCORDAN | CENT MAGNETIC P<br>CIETY OF<br>WELDS MUST BE | ARTICLE<br>100 |
|          | SEE CU                     | RRENT MDC                         | DT SIGN SU                       | JPPORT TYP                           | PICAL PLA                           | N SIGN-60                           | 0-SERIES F                              | OR SIGN FOUNDATI                                                                                  | ON.                                          |                |
|          | SEE CU                     | RRENT MDC                         | DT SIGN SU                       | JPPORT TYP                           | PICAL PLA                           | N SIGN-70                           | 0-SERIES F                              | OR SIGN CONNECTI                                                                                  | ON.                                          |                |
|          | BASE P                     | LATE (P)                          | WARPAGE N                        | MUST NOT E                           | EXCEED 1/                           | 16 INCH F                           | PER FOOT.                               |                                                                                                   |                                              |                |
|          | HSS DE                     | NOTES HOL                         | LOW STRU                         | CTURAL SH                            | APE.                                |                                     |                                         |                                                                                                   |                                              |                |
|          |                            |                                   |                                  |                                      |                                     |                                     |                                         |                                                                                                   |                                              |                |
| ~        |                            |                                   |                                  |                                      |                                     |                                     |                                         |                                                                                                   |                                              |                |
|          | CHIGAN                     | DEPART                            | MENT OF                          | TRANSPO                              |                                     | <u> </u>                            | SPECIAL DE                              |                                                                                                   | <b></b>                                      | SHEET          |
|          | BUF                        | REAU OF DEV                       | ELOPMENT ST                      | ANDARD PLAN                          |                                     |                                     | F.H.W.A. APPR                           | _                                                                                                 | - SIGN-500                                   |                |
| IG       | INAL SIGN                  | ED COPY IS                        | KEPT ON FILE                     | AT THE MIC                           | HIGAN DEPAR                         | IMENT OF TR                         | ANSPORTATION.                           |                                                                                                   |                                              |                |