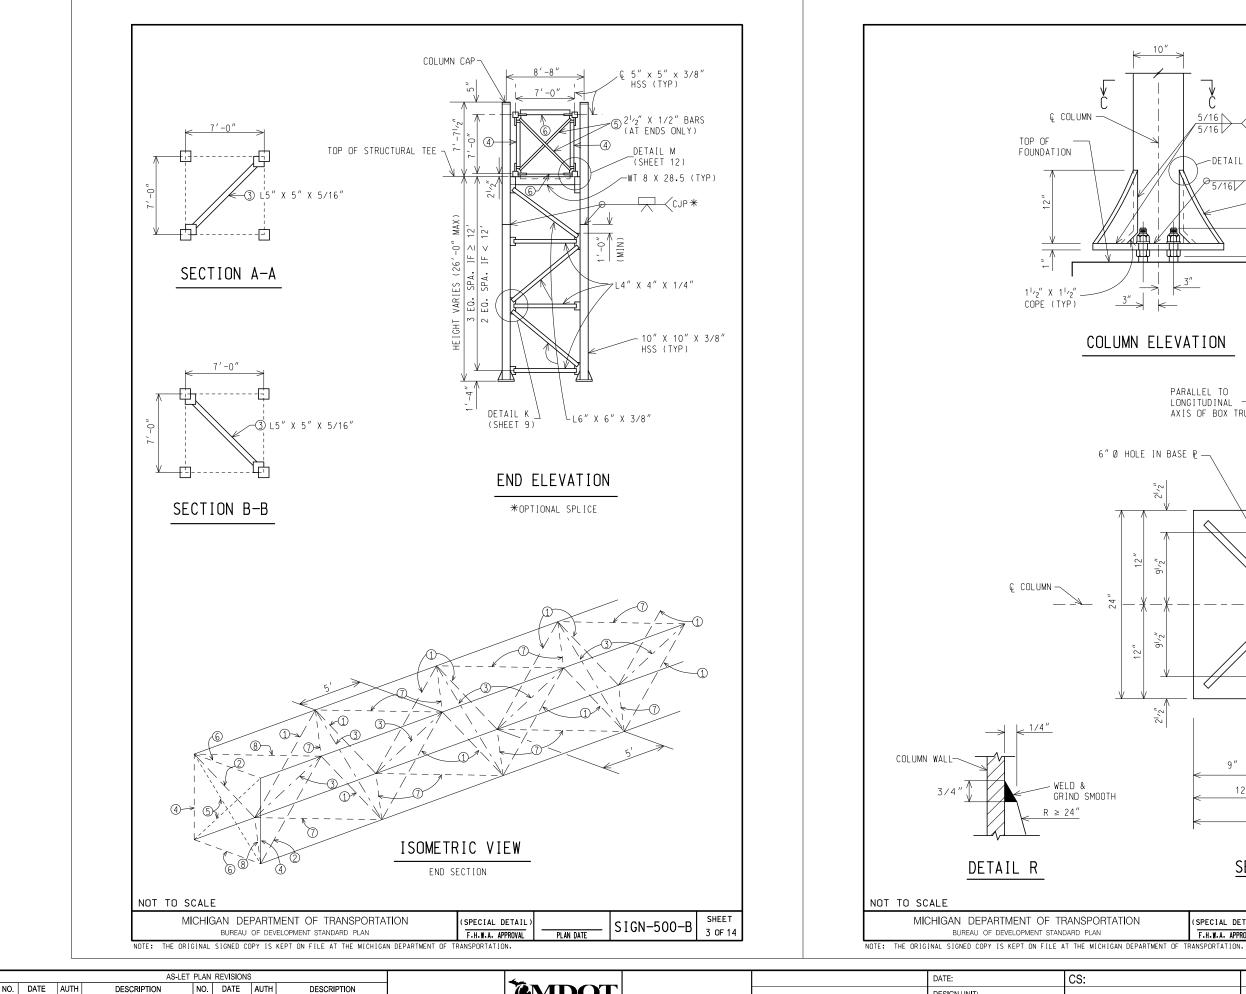

| Γ        |                            |                                   |                                  |                                      | TRUS                                | S DATA                              |                                         |                                                                                                   |                                              |                |
|----------|----------------------------|-----------------------------------|----------------------------------|--------------------------------------|-------------------------------------|-------------------------------------|-----------------------------------------|---------------------------------------------------------------------------------------------------|----------------------------------------------|----------------|
|          | TRUSS<br>SPAN<br>(FT)      | L1<br>(FT)                        | L2<br>(FT)                       | L3<br>(FT)                           | L4<br>(FT)                          | L5<br>(FT)                          | CAMBER<br>(IN)                          | BOX TRUSS                                                                                         | ESTIMATED<br>WEIGHT<br>(LBS/FT)              |                |
| $\vdash$ | 105                        | 22.5                              | 20                               | 20                                   | 20                                  | 22.5                                | 1 7/8                                   | 7'-0" × 7'-0"                                                                                     | 206                                          |                |
|          | 110                        | 22.5                              | 20                               | 25                                   | 20                                  | 22.5                                | 2                                       | 7'-0" × 7'-0"                                                                                     | 206                                          |                |
|          | 115                        | 22.5                              | 25                               | 20                                   | 25                                  | 22.5                                | 21/4                                    | 7'-0" × 7'-0"                                                                                     | 206                                          |                |
|          | 120                        | 27.5                              | 20<br>25                         | 25<br>20                             | 20<br>25                            | 27.5                                | 2 <sup>1</sup> /2<br>2 <sup>5</sup> /8  | 7'-0" x 7'-0"<br>7'-0" x 7'-0"                                                                    | 206                                          |                |
| Α[       |                            |                                   |                                  |                                      |                                     |                                     | THE CENTE<br>RUSS IS ±2                 | R OF THE ASSEMBLE<br>5%                                                                           | D TRUSS PRIOR I                              | U              |
|          |                            |                                   |                                  |                                      |                                     |                                     |                                         | ) SPECIFICATONS F<br>CURRENT EDITION.                                                             | OR STRUCTURAL                                |                |
|          | WELDIN                     | G CODE-S1                         | FEEL (AS M                       |                                      | BY THE CU                           | RRENT 125                           | SP-707A - S                             | ′(AWS) D1.1:2010<br>STRUCTURAL STEEL                                                              |                                              |                |
|          |                            |                                   | REA IS 500<br>/E THE TOP         |                                      | EET FOR                             | NO MORE T                           | HAN THREE                               | SIGNS. MAXIMUM 6                                                                                  | FODT SIGN                                    |                |
|          | HDG AL                     | L FASTENE                         |                                  | ENTS PER /                           |                                     |                                     |                                         | PRIOR TO BOLTED A<br>PLATES, STIFFENE                                                             |                                              |                |
|          | OTHERW                     | ISE STATE                         | ED. PROVI                        | DE HIGH S'                           | FRENGTH B                           | OLTS, NUT                           | 'S, AND WAS                             | OR ALL CONNECTIO<br>GHERS IN ACCORDAN<br>DNSTRUCTION:                                             | NS UNLESS<br>CE WITH                         |                |
|          |                            |                                   |                                  | TH BOLTS E<br>TIONS FOR              |                                     |                                     | METHOD PE                               | R SUBSECTION 707                                                                                  | .03.D OF THE                                 |                |
|          | DO NOT                     | LIFT THE                          | E TRUSS B'                       | Y THE WEB                            | MEMBERS.                            |                                     |                                         |                                                                                                   |                                              |                |
|          | TO ASS<br>FLANGE           | URE OBTAI                         | INING FULL                       | CONTACT                              | IN THE R                            | ELAXED AS                           | SEMBLED PO                              | HE FLANGES ARE CO<br>DSITION PRIOR TO<br>ATTEMPT TO CLOSE                                         | SNUGGING UP THE                              |                |
|          |                            |                                   | ION LENGTH<br>) SPLICES          |                                      | FED MAY B                           | E INCREAS                           | SED IN 5 FO                             | DOT INCREMENTS TO                                                                                 | REDUCE THE                                   |                |
|          |                            |                                   |                                  |                                      |                                     |                                     |                                         | ATION FROM THE D<br>RE FABRICATION.                                                               | ETAILS SHOWN                                 |                |
|          | (CWI).<br>TEST (<br>NONDES | ALL FILL<br>MT) INSPE<br>TRUCTIVE | ET WELDS<br>CTED BY /<br>TESTING | (EXCEPT E<br>A TECHNIC<br>(ASNT) LE' | END CAP A<br>IAN QUALI<br>/EL II. A | ND COLUMN<br>FIED IN A<br>LL COMPLE | I CAP WELDS<br>ACCORDANCE<br>TE JOINT F | AN AWS CERTIFIED<br>) MUST BE 25 PER<br>WITH AMERICAN SO<br>PENETRATION (CJP)<br>FIED IN ACCORDAN | CENT MAGNETIC P<br>CIETY OF<br>WELDS MUST BE | ARTICLE<br>100 |
|          | SEE CU                     | RRENT MDC                         | DT SIGN SU                       | JPPORT TYP                           | PICAL PLA                           | N SIGN-60                           | 0-SERIES F                              | OR SIGN FOUNDATI                                                                                  | ON.                                          |                |
|          | SEE CU                     | RRENT MDC                         | DT SIGN SU                       | JPPORT TYP                           | PICAL PLA                           | N SIGN-70                           | 0-SERIES F                              | OR SIGN CONNECTI                                                                                  | ON.                                          |                |
|          | BASE P                     | LATE (P)                          | WARPAGE N                        | MUST NOT E                           | EXCEED 1/                           | 16 INCH F                           | PER FOOT.                               |                                                                                                   |                                              |                |
|          | HSS DE                     | NOTES HOL                         | LOW STRU                         | CTURAL SH                            | APE.                                |                                     |                                         |                                                                                                   |                                              |                |
|          |                            |                                   |                                  |                                      |                                     |                                     |                                         |                                                                                                   |                                              |                |
| ~        |                            |                                   |                                  |                                      |                                     |                                     |                                         |                                                                                                   |                                              |                |
|          | CHIGAN                     | DEPART                            | MENT OF                          | TRANSPO                              |                                     | <u> </u>                            | SPECIAL DE                              |                                                                                                   | <b></b>                                      | SHEET          |
|          | BUF                        | REAU OF DEV                       | ELOPMENT ST                      | ANDARD PLAN                          |                                     |                                     | F.H.W.A. APPR                           | _                                                                                                 | - SIGN-500                                   |                |
| IG       | INAL SIGN                  | ED COPY IS                        | KEPT ON FILE                     | AT THE MIC                           | HIGAN DEPAR                         | IMENT OF TR                         | ANSPORTATION.                           |                                                                                                   |                                              |                |