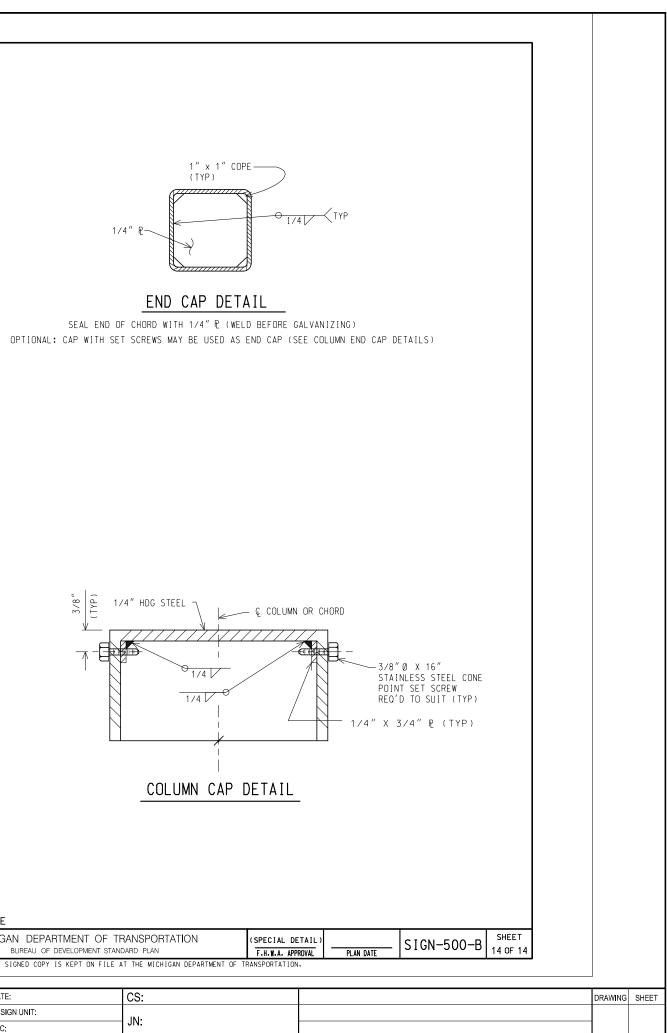

| Γ        |                            |                                   |                                  |                                      | TRUS                                | S DATA                              |                                         |                                                                                                   |                                              |                |
|----------|----------------------------|-----------------------------------|----------------------------------|--------------------------------------|-------------------------------------|-------------------------------------|-----------------------------------------|---------------------------------------------------------------------------------------------------|----------------------------------------------|----------------|
|          | TRUSS<br>SPAN<br>(FT)      | L1<br>(FT)                        | L2<br>(FT)                       | L3<br>(FT)                           | L4<br>(FT)                          | L5<br>(FT)                          | CAMBER<br>(IN)                          | BOX TRUSS                                                                                         | ESTIMATED<br>WEIGHT<br>(LBS/FT)              |                |
| $\vdash$ | 105                        | 22.5                              | 20                               | 20                                   | 20                                  | 22.5                                | 1 7/8                                   | 7'-0" × 7'-0"                                                                                     | 206                                          |                |
|          | 110                        | 22.5                              | 20                               | 25                                   | 20                                  | 22.5                                | 2                                       | 7'-0" × 7'-0"                                                                                     | 206                                          |                |
|          | 115                        | 22.5                              | 25                               | 20                                   | 25                                  | 22.5                                | 21/4                                    | 7'-0" × 7'-0"                                                                                     | 206                                          |                |
|          | 120                        | 27.5                              | 20<br>25                         | 25<br>20                             | 20<br>25                            | 27.5                                | 2 <sup>1</sup> /2<br>2 <sup>5</sup> /8  | 7'-0" x 7'-0"<br>7'-0" x 7'-0"                                                                    | 206                                          |                |
| Α[       |                            |                                   |                                  |                                      |                                     |                                     | THE CENTE<br>RUSS IS ±2                 | R OF THE ASSEMBLE<br>5%                                                                           | D TRUSS PRIOR I                              | U              |
|          |                            |                                   |                                  |                                      |                                     |                                     |                                         | ) SPECIFICATONS F<br>CURRENT EDITION.                                                             | OR STRUCTURAL                                |                |
|          | WELDIN                     | G CODE-S1                         | FEEL (AS M                       |                                      | BY THE CU                           | RRENT 125                           | SP-707A - S                             | ′(AWS) D1.1:2010<br>STRUCTURAL STEEL                                                              |                                              |                |
|          |                            |                                   | REA IS 500<br>/E THE TOP         |                                      | EET FOR                             | NO MORE T                           | HAN THREE                               | SIGNS. MAXIMUM 6                                                                                  | FODT SIGN                                    |                |
|          | HDG AL                     | L FASTENE                         |                                  | ENTS PER /                           |                                     |                                     |                                         | PRIOR TO BOLTED A<br>PLATES, STIFFENE                                                             |                                              |                |
|          | OTHERW                     | ISE STATE                         | ED. PROVI                        | DE HIGH S'                           | FRENGTH B                           | OLTS, NUT                           | 'S, AND WAS                             | OR ALL CONNECTIO<br>GHERS IN ACCORDAN<br>DNSTRUCTION:                                             | NS UNLESS<br>CE WITH                         |                |
|          |                            |                                   |                                  | TH BOLTS E<br>TIONS FOR              |                                     |                                     | METHOD PE                               | R SUBSECTION 707                                                                                  | .03.D OF THE                                 |                |
|          | DO NOT                     | LIFT THE                          | E TRUSS B'                       | Y THE WEB                            | MEMBERS.                            |                                     |                                         |                                                                                                   |                                              |                |
|          | TO ASS<br>FLANGE           | URE OBTAI                         | INING FULL                       | CONTACT                              | IN THE R                            | ELAXED AS                           | SEMBLED PO                              | HE FLANGES ARE CO<br>DSITION PRIOR TO<br>ATTEMPT TO CLOSE                                         | SNUGGING UP THE                              |                |
|          |                            |                                   | ION LENGTH<br>) SPLICES          |                                      | FED MAY B                           | E INCREAS                           | SED IN 5 FO                             | DOT INCREMENTS TO                                                                                 | REDUCE THE                                   |                |
|          |                            |                                   |                                  |                                      |                                     |                                     |                                         | ATION FROM THE D<br>RE FABRICATION.                                                               | ETAILS SHOWN                                 |                |
|          | (CWI).<br>TEST (<br>NONDES | ALL FILL<br>MT) INSPE<br>TRUCTIVE | ET WELDS<br>CTED BY /<br>TESTING | (EXCEPT E<br>A TECHNIC<br>(ASNT) LE' | END CAP A<br>IAN QUALI<br>/EL II. A | ND COLUMN<br>FIED IN A<br>LL COMPLE | I CAP WELDS<br>ACCORDANCE<br>TE JOINT F | AN AWS CERTIFIED<br>) MUST BE 25 PER<br>WITH AMERICAN SO<br>PENETRATION (CJP)<br>FIED IN ACCORDAN | CENT MAGNETIC P<br>CIETY OF<br>WELDS MUST BE | ARTICLE<br>100 |
|          | SEE CU                     | RRENT MDC                         | DT SIGN SU                       | JPPORT TYP                           | PICAL PLA                           | N SIGN-60                           | 0-SERIES F                              | OR SIGN FOUNDATI                                                                                  | ON.                                          |                |
|          | SEE CU                     | RRENT MDC                         | DT SIGN SU                       | JPPORT TYP                           | PICAL PLA                           | N SIGN-70                           | 0-SERIES F                              | OR SIGN CONNECTI                                                                                  | ON.                                          |                |
|          | BASE P                     | LATE (P)                          | WARPAGE N                        | MUST NOT E                           | EXCEED 1/                           | 16 INCH F                           | PER FOOT.                               |                                                                                                   |                                              |                |
|          | HSS DE                     | NOTES HOL                         | LOW STRU                         | CTURAL SH                            | APE.                                |                                     |                                         |                                                                                                   |                                              |                |
|          |                            |                                   |                                  |                                      |                                     |                                     |                                         |                                                                                                   |                                              |                |
| ~        |                            |                                   |                                  |                                      |                                     |                                     |                                         |                                                                                                   |                                              |                |
|          | CHIGAN                     | DEPART                            | MENT OF                          | TRANSPO                              |                                     | <u> </u>                            | SPECIAL DE                              |                                                                                                   | <b></b>                                      | SHEET          |
|          | BUF                        | REAU OF DEV                       | ELOPMENT ST                      | ANDARD PLAN                          |                                     |                                     | F.H.W.A. APPR                           | _                                                                                                 | - SIGN-500                                   |                |
| IG       | INAL SIGN                  | ED COPY IS                        | KEPT ON FILE                     | AT THE MIC                           | HIGAN DEPAR                         | IMENT OF TR                         | ANSPORTATION.                           |                                                                                                   |                                              |                |