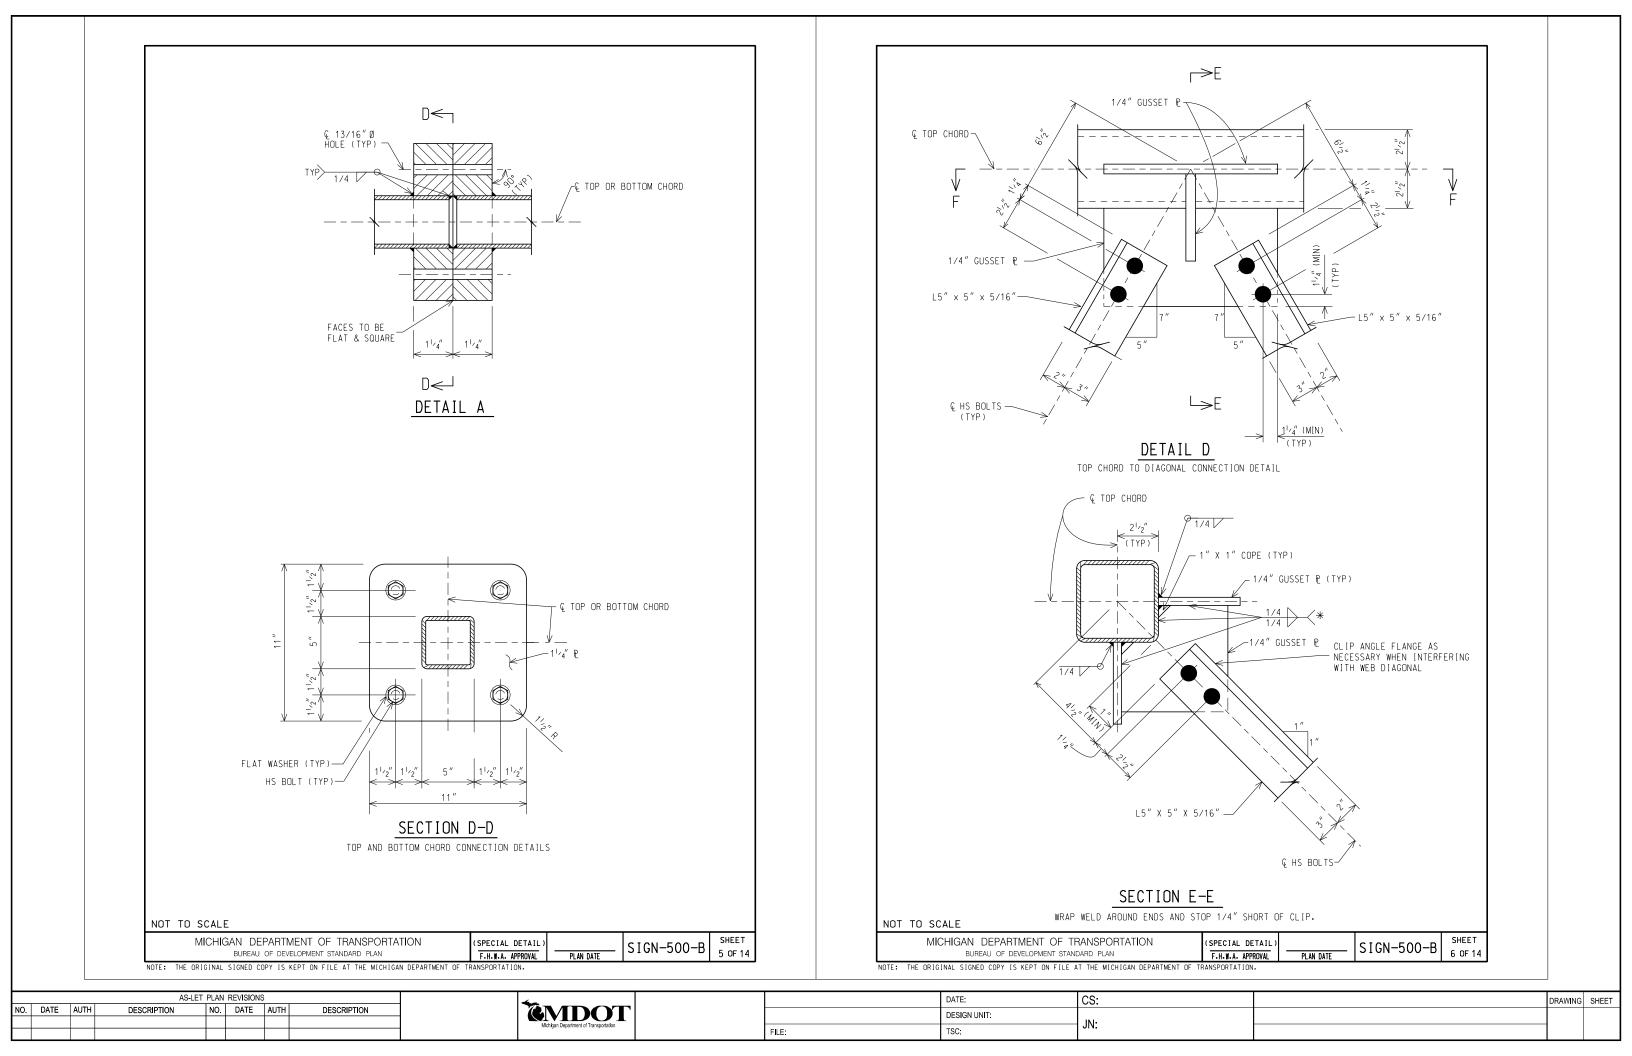

| Γ        |                            |                                   |                                  |                                      | TRUS                                | S DATA                              |                                         |                                                                                                   |                                              |                |
|----------|----------------------------|-----------------------------------|----------------------------------|--------------------------------------|-------------------------------------|-------------------------------------|-----------------------------------------|---------------------------------------------------------------------------------------------------|----------------------------------------------|----------------|
|          | TRUSS<br>SPAN<br>(FT)      | L1<br>(FT)                        | L2<br>(FT)                       | L3<br>(FT)                           | L4<br>(FT)                          | L5<br>(FT)                          | CAMBER<br>(IN)                          | BOX TRUSS                                                                                         | ESTIMATED<br>WEIGHT<br>(LBS/FT)              |                |
| $\vdash$ | 105                        | 22.5                              | 20                               | 20                                   | 20                                  | 22.5                                | 1 7/8                                   | 7'-0" × 7'-0"                                                                                     | 206                                          |                |
|          | 110                        | 22.5                              | 20                               | 25                                   | 20                                  | 22.5                                | 2                                       | 7'-0" × 7'-0"                                                                                     | 206                                          |                |
|          | 115                        | 22.5                              | 25                               | 20                                   | 25                                  | 22.5                                | 21/4                                    | 7'-0" × 7'-0"                                                                                     | 206                                          |                |
|          | 120                        | 27.5                              | 20<br>25                         | 25<br>20                             | 20<br>25                            | 27.5                                | 2 <sup>1</sup> /2<br>2 <sup>5</sup> /8  | 7'-0" x 7'-0"<br>7'-0" x 7'-0"                                                                    | 206                                          |                |
| Α[       |                            |                                   |                                  |                                      |                                     |                                     | THE CENTE<br>RUSS IS ±2                 | R OF THE ASSEMBLE<br>5%                                                                           | D TRUSS PRIOR I                              | U              |
|          |                            |                                   |                                  |                                      |                                     |                                     |                                         | ) SPECIFICATONS F<br>CURRENT EDITION.                                                             | OR STRUCTURAL                                |                |
|          | WELDIN                     | G CODE-S1                         | FEEL (AS M                       |                                      | BY THE CU                           | RRENT 125                           | SP-707A - S                             | ′(AWS) D1.1:2010<br>STRUCTURAL STEEL                                                              |                                              |                |
|          |                            |                                   | REA IS 500<br>/E THE TOP         |                                      | EET FOR                             | NO MORE T                           | HAN THREE                               | SIGNS. MAXIMUM 6                                                                                  | FODT SIGN                                    |                |
|          | HDG AL                     | L FASTENE                         |                                  | ENTS PER /                           |                                     |                                     |                                         | PRIOR TO BOLTED A<br>PLATES, STIFFENE                                                             |                                              |                |
|          | OTHERW                     | ISE STATE                         | ED. PROVI                        | DE HIGH S'                           | FRENGTH B                           | OLTS, NUT                           | 'S, AND WAS                             | OR ALL CONNECTIO<br>GHERS IN ACCORDAN<br>DNSTRUCTION:                                             | NS UNLESS<br>CE WITH                         |                |
|          |                            |                                   |                                  | TH BOLTS E<br>TIONS FOR              |                                     |                                     | METHOD PE                               | R SUBSECTION 707                                                                                  | .03.D OF THE                                 |                |
|          | DO NOT                     | LIFT THE                          | E TRUSS B'                       | Y THE WEB                            | MEMBERS.                            |                                     |                                         |                                                                                                   |                                              |                |
|          | TO ASS<br>FLANGE           | URE OBTAI                         | INING FULL                       | CONTACT                              | IN THE R                            | ELAXED AS                           | SEMBLED PO                              | HE FLANGES ARE CO<br>DSITION PRIOR TO<br>ATTEMPT TO CLOSE                                         | SNUGGING UP THE                              |                |
|          |                            |                                   | ION LENGTH<br>) SPLICES          |                                      | FED MAY B                           | E INCREAS                           | SED IN 5 FO                             | DOT INCREMENTS TO                                                                                 | REDUCE THE                                   |                |
|          |                            |                                   |                                  |                                      |                                     |                                     |                                         | ATION FROM THE D<br>RE FABRICATION.                                                               | ETAILS SHOWN                                 |                |
|          | (CWI).<br>TEST (<br>NONDES | ALL FILL<br>MT) INSPE<br>TRUCTIVE | ET WELDS<br>CTED BY /<br>TESTING | (EXCEPT E<br>A TECHNIC<br>(ASNT) LE' | END CAP A<br>IAN QUALI<br>/EL II. A | ND COLUMN<br>FIED IN A<br>LL COMPLE | I CAP WELDS<br>ACCORDANCE<br>TE JOINT F | AN AWS CERTIFIED<br>) MUST BE 25 PER<br>WITH AMERICAN SO<br>PENETRATION (CJP)<br>FIED IN ACCORDAN | CENT MAGNETIC P<br>CIETY OF<br>WELDS MUST BE | ARTICLE<br>100 |
|          | SEE CU                     | RRENT MDC                         | DT SIGN SU                       | JPPORT TYP                           | PICAL PLA                           | N SIGN-60                           | 0-SERIES F                              | OR SIGN FOUNDATI                                                                                  | ON.                                          |                |
|          | SEE CU                     | RRENT MDC                         | DT SIGN SU                       | JPPORT TYP                           | PICAL PLA                           | N SIGN-70                           | 0-SERIES F                              | OR SIGN CONNECTI                                                                                  | ON.                                          |                |
|          | BASE P                     | LATE (P)                          | WARPAGE N                        | MUST NOT E                           | EXCEED 1/                           | 16 INCH F                           | PER FOOT.                               |                                                                                                   |                                              |                |
|          | HSS DE                     | NOTES HOL                         | LOW STRU                         | CTURAL SH                            | APE.                                |                                     |                                         |                                                                                                   |                                              |                |
|          |                            |                                   |                                  |                                      |                                     |                                     |                                         |                                                                                                   |                                              |                |
| ~        |                            |                                   |                                  |                                      |                                     |                                     |                                         |                                                                                                   |                                              |                |
|          | CHIGAN                     | DEPART                            | MENT OF                          | TRANSPO                              |                                     | <u> </u>                            | SPECIAL DE                              |                                                                                                   | <b></b>                                      | SHEET          |
|          | BUF                        | REAU OF DEV                       | ELOPMENT ST                      | ANDARD PLAN                          |                                     |                                     | F.H.W.A. APPR                           | _                                                                                                 | - SIGN-500                                   |                |
| IG       | INAL SIGN                  | ED COPY IS                        | KEPT ON FILE                     | AT THE MIC                           | HIGAN DEPAR                         | IMENT OF TR                         | ANSPORTATION.                           |                                                                                                   |                                              |                |